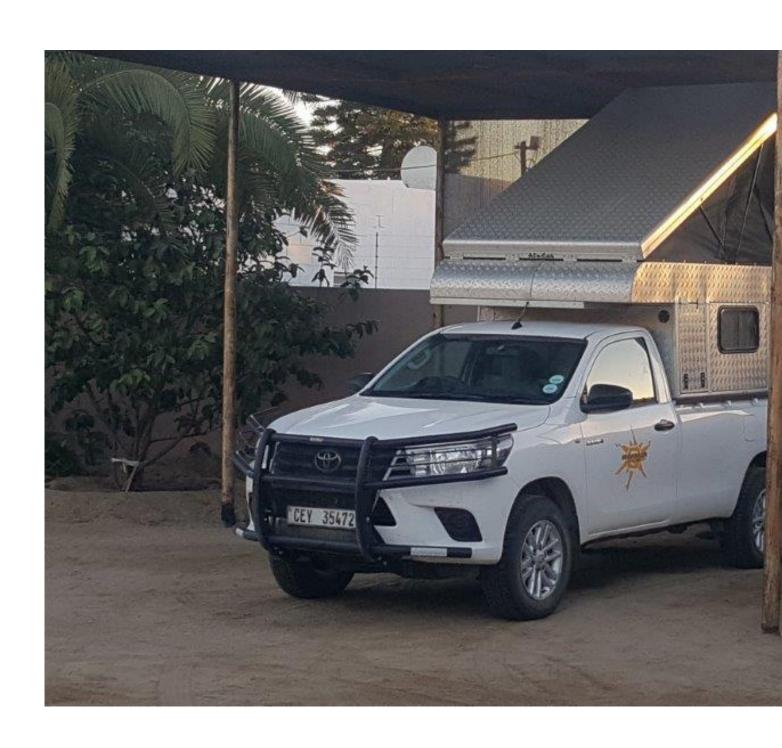

We also offer you camping facilities for rooftop tents, ground tents, and ECHO off road trailers. NO CARAVANS ARE ALLOWED. Each covered site offers electricity and counter with a sink. Cold water only..